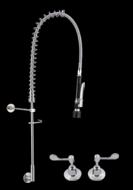

## PRODUCT CODE: T-3M53810

The 3monkeez® range of tapware is perfectly suited for commercial kitchens, schools, canteens, bars, cafés, food processing facilities or any other commercial setting. The range includes Pre-Rinse Units, Mixers, Hot Wash Reels, Sensor Taps, Bubblers, Pillar, Bib Taps and more.

## FEATURES AND BENEFITS:

- Stainless steel construction (CP brass wall top assemblies)
- Wall elbow and 1/4 turn ceramic disc wall stops to suit concealed breech
- Self closing high water efficiency with a 6 star 4LPM VARIABLE trigger valve
- Stay open clip for prolonged use
- Fully assembled and bench tested
- · 24 month warranty