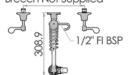

## Top

Variable - Dependant on Breech Used Breech Not Supplied

Working pressure range 150 – 1000kPa

Maximum hot water temperature – 80°C

Front Side

Details accurate at time of print. Whilst all care has been taken in compiling this information, designs & dimensions shown are indicative only and should not be relied upon without prior approval.