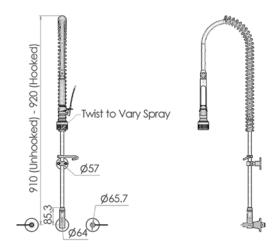

## Top

Variable - Dependant on Breech Used Breech Not Supplied

Working pressure range 150 – 1000kPa

Maximum hot water temperature – 80°C

Front Side

Details accurate at time of print. Whilst all care has been taken in compiling this information, designs & dimensions shown are indicative only and should not be relied upon without prior approval.